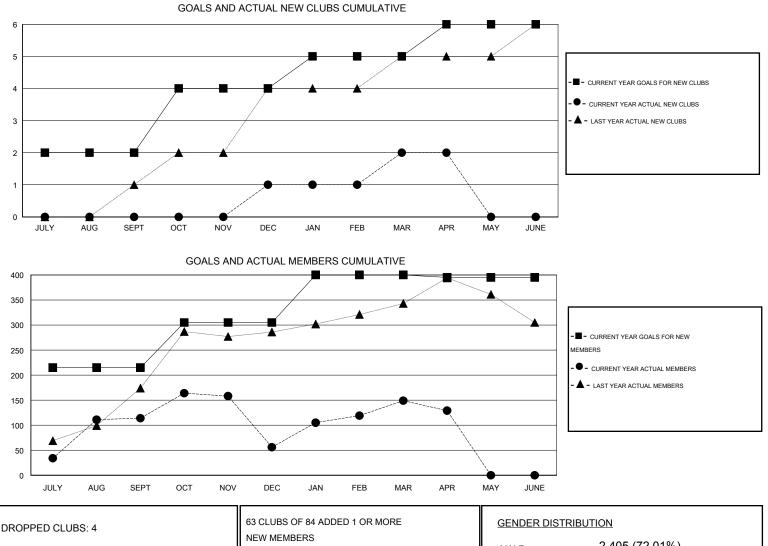

## LOCATION INDIA

|               |                  | Clubs            |                  |                  | Members               |                    |                                     |                    |                  |  |
|---------------|------------------|------------------|------------------|------------------|-----------------------|--------------------|-------------------------------------|--------------------|------------------|--|
|               | RESU             | TS FOR 2015-2016 | i                |                  | RESULTS FOR 2015-2016 |                    |                                     |                    |                  |  |
| QUARTER       | NEW CLUB<br>GOAL | NEW CLUBS        | DROPPED<br>CLUBS | NET<br>GAIN/LOSS | QUARTER               | NEW MEMBER<br>GOAL | CHARTER AND<br>NEW MEMBERS<br>ADDED | DROPPED<br>MEMBERS | NET<br>GAIN/LOSS |  |
| JULY/AUG/SEPT | 2                | 0                | 1                | -1               | JULY/AUG/SEPT         | 215                | 248                                 | 134                | 114              |  |
| OCT/NOV/DEC   | 2                | 1                | 2                | -1               | OCT/NOV/DEC           | 90                 | 90                                  | 148                | -58              |  |
| JAN/FEB/MAR   | 1                | 1                | 0                | 1                | JAN/FEB/MAR           | 95                 | 121                                 | 28                 | 93               |  |
| APR/MAY/JUNE  | 1                | 0                | 1                | -1               | APR/MAY/JUNE          | -5                 | 26                                  | 46                 | -20              |  |

| DROPPED CLUBS: 4 |     | 63 CLUBS OF 84 ADDED 1 OR MORE | GENDER DISTRIBUTION   |                |       |
|------------------|-----|--------------------------------|-----------------------|----------------|-------|
|                  |     | NEW MEMBERS                    | MALE                  | 2,405 (72.01%) |       |
|                  |     |                                | FEMALE                | 935 (27.99%)   |       |
| DROPPED MEMBERS  |     |                                |                       |                |       |
| DECEASED         | 11  | CLICK HERE FOR HEALTH          |                       |                | 4 000 |
| CLUB CANCELLED   | 69  | ASSESSMENT DATA                | FAMILY UNIT MEMBERS   |                | 1,289 |
| OTHER            | 276 | ACCESSMENT DATA                | HEAD OF HOUSEHOLD     |                | 618   |
| TOTAL            | 356 |                                | NON-HEAD OF HOUSEHOLD |                | 671   |
|                  |     |                                |                       |                |       |